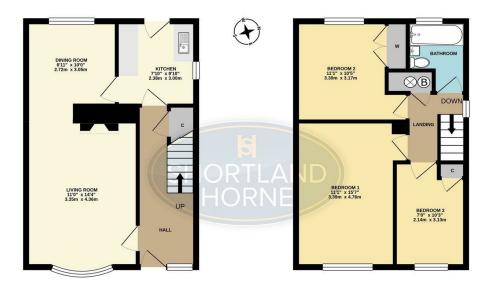

## Floor Plan

GROUND FLOOR 393 sq.ft. (36.5 sq.m.) approx.



# **EPC**



## DISCLAIMER

Services All main services are understood to be available. Prospective purchasers are however recommended to verify connection with the appropriate suppliers. Fixtures and Fittings Excluded unless referred to in the sale particulars. Photographs are for illustrative layout purposes only and items shown are not included unless specifically mentioned in contract documentation. Please note: wide angle lens photography may be used, in certain instances, sometimes resulting in slight distortion.

Strictly by arrangement through Shortland Horne. Measurements Room measurements and floor plans are for guidance purposes only and are approximate.

## Purchase Procedure

It is essential to contact our offices before applying for a mortgage or arranging for a survey on th